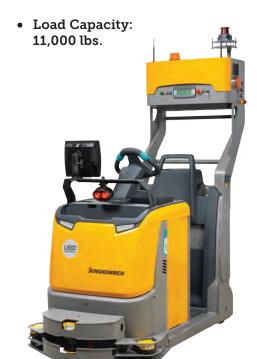

## Automatic Tow Tractor 5.0t

- Developed based on our proven standard truck in order to specifically optimisewarehouse work and transport processes.
- A 24-V 3-phase AC motor ensures high performance withlow energy consumption.
- Can be used in mixed operations with manual trucks and pedestrians.
- Truck is controlled by laser navigation using reflectors installed along the travel route.
- Efficient, process-reliable completion of transport tasks.
- Extensive safety systems for use in mixed operations.
- Various couplings possible.
- Easy integration into existing IT systems.

## **EZS 350a**

## **Automated Guided Vehicle System**

**Tow Tractor** 

- High availability thanks to extremely short charging times.
- No battery exchange required.
- Saving costs due to longer service life and zero maintenance as compared to lead-acid batteries.
- No charging rooms and ventilation required as there is no build-up of gas.
- 5 years carefree. Guaranteed