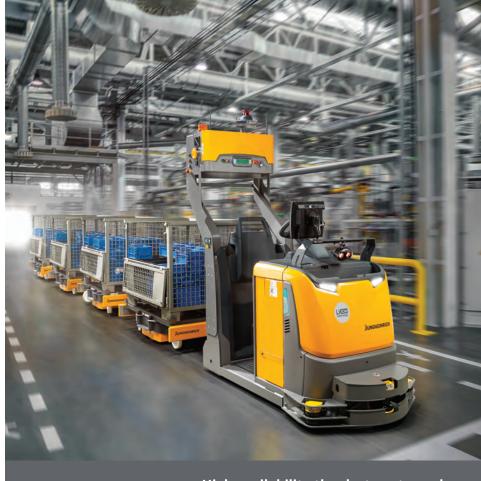

## Automatic Tow Tractor 5.0t

- Developed based on our proven standard truck in order to specifically optimisewarehouse work and transport processes.
- A 24-V 3-phase AC motor ensures high performance withlow energy consumption.
- Can be used in mixed operations with manual trucks and pedestrians.
- Truck is controlled by laser navigation using reflectors installed along the travel route.
- Efficient, process-reliable completion of transport tasks.
- Extensive safety systems for use in mixed operations.
- Various couplings possible.
- Easy integration into existing IT systems.

## **EZS 350a**

## **Automated Guided Vehicle System**

**Tow Tractor** 

- High availability thanks to extremely short charging times.
- No battery exchange required.
- Saving costs due to longer service life and zero maintenance as compared to lead-acid batteries.
- No charging rooms and ventilation required as there is no build-up of gas.
- 5 years carefree. Guaranteed